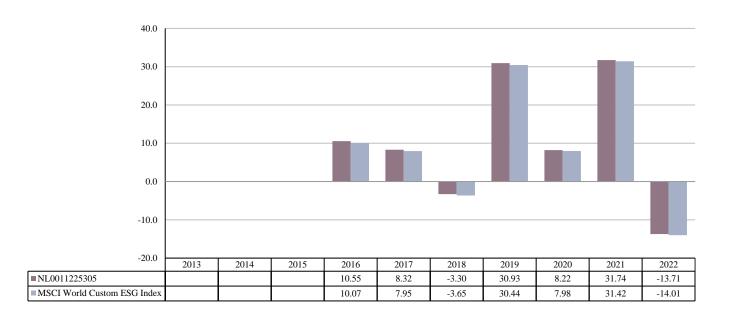

ISIN: NL0011225305
Unit Class Launch Date: 24/09/2015
Unit Class Currency: EUR

This chart shows the fund's performance as the percentage loss or gain per year over the last 7 years against its benchmark. It can help you to assess how the fund has been managed in the past and compare it to its benchmark.