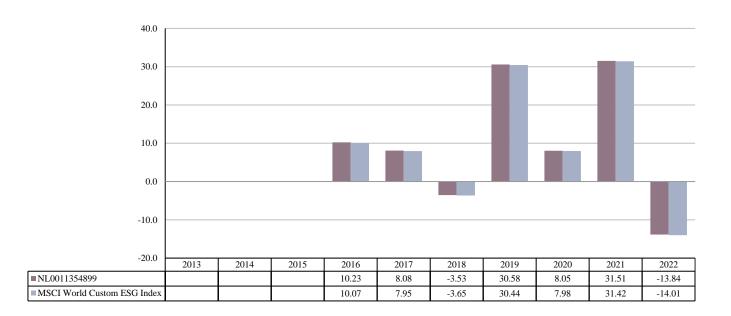

ISIN: NL0011354899
Unit Class Launch Date: 24/09/2015
Unit Class Currency: EUR

This chart shows the fund's performance as the percentage loss or gain per year over the last 7 years against its benchmark. It can help you to assess how the fund has been managed in the past and compare it to its benchmark.