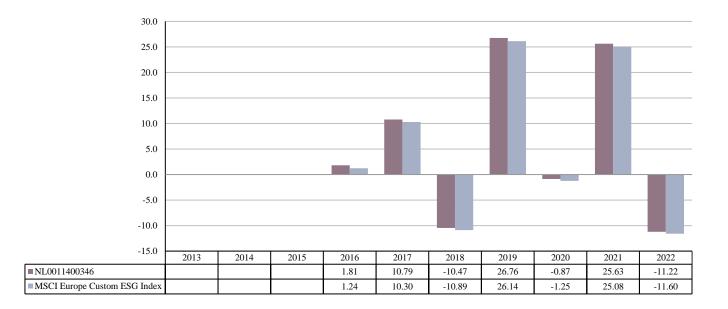

PAST PERFORMANCE (as of 01/01/2023)

Past performance is not a reliable indicator of future performance. Markets could develop very differently in the future. It can help you to assess how the fund has been managed in the past.

This chart shows the fund's performance as the percentage loss or gain per year over the last 7 years against its benchmark. It can help you to assess how the fund has been managed in the past and compare it to its benchmark.

Performance is shown after deduction of ongoing charges. Any entry and exit charges are excluded from the calculation.