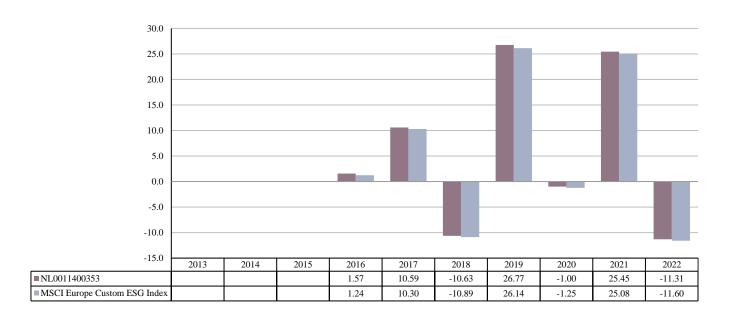

ISIN: NL0011400353
Unit Class Launch Date: 08/10/2015
Unit Class Currency: EUR

This chart shows the fund's performance as the percentage loss or gain per year over the last 7 years against its benchmark. It can help you to assess how the fund has been managed in the past and compare it to its benchmark.