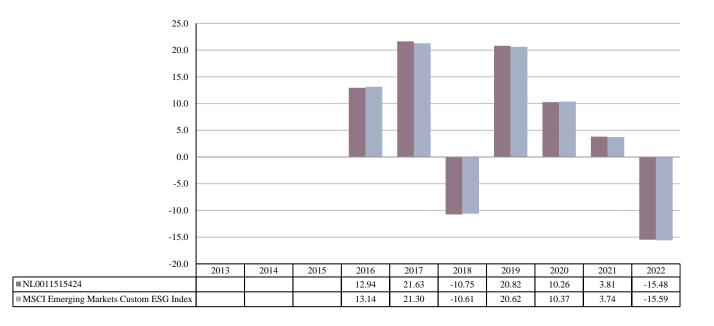

This chart shows the fund's performance as the percentage loss or gain per year over the last 7 years against its benchmark. It can help you to assess how the fund has been managed in the past and compare it to its benchmark.