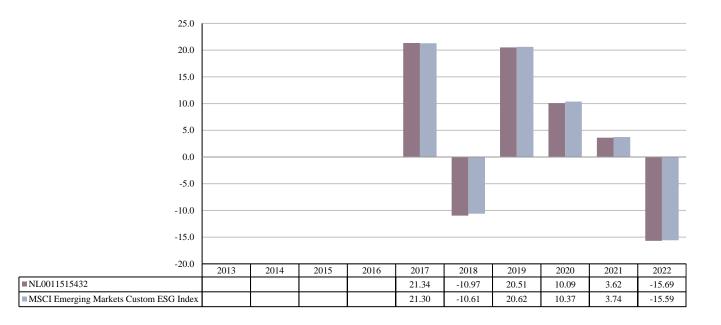

This chart shows the fund's performance as the percentage loss or gain per year over the last 6 years against its benchmark. It can help you to assess how the fund has been managed in the past and compare it to its benchmark.

Performance is shown after deduction of ongoing charges. Any entry and exit charges are excluded from the calculation.