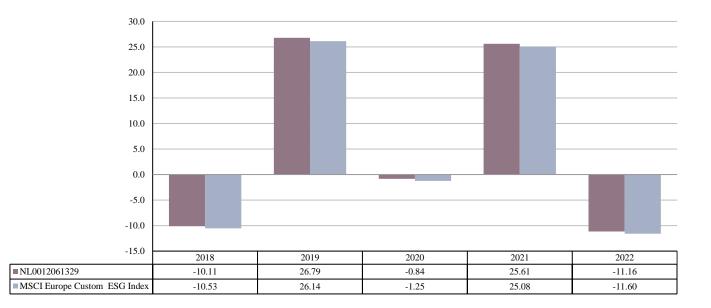

This chart shows the fund's performance as the percentage loss or gain per year over the last 5 years against its benchmark. It can help you to assess how the fund has been managed in the past and compare it to its benchmark.