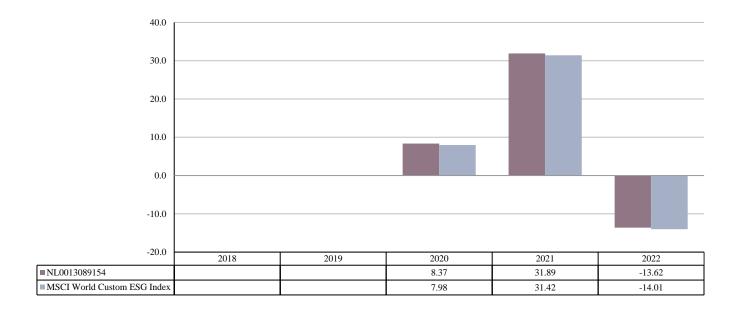

PAST PERFORMANCE (as of 01/01/2023)

Past performance is not a reliable indicator of future performance. Markets could develop very differently in the future. It can help you to assess how the fund has been managed in the past.

This chart shows the fund's performance as the percentage loss or gain per year over the last 3 years against its benchmark. It can help you to assess how the fund has been managed in the past and compare it to its benchmark.

Performance is shown after deduction of ongoing charges. Any entry and exit charges are excluded from the calculation.