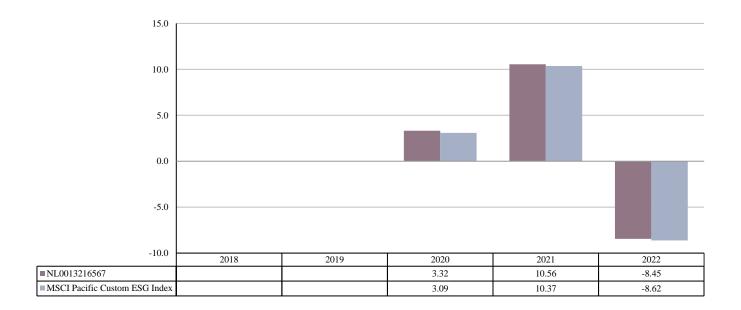

This chart shows the fund's performance as the percentage loss or gain per year over the last 3 years against its benchmark. It can help you to assess how the fund has been managed in the past and compare it to its benchmark.