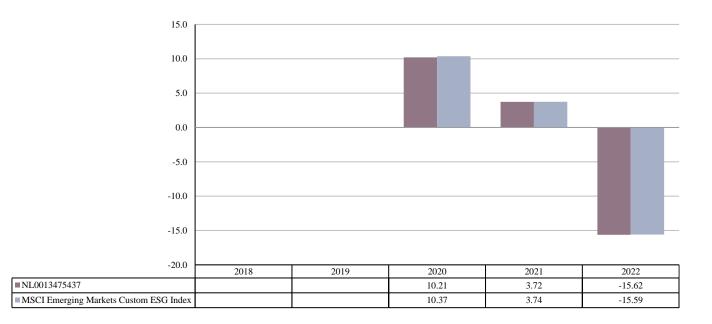

PAST PERFORMANCE (as of 01/01/2023)

Past performance is not a reliable indicator of future performance. Markets could develop very differently in the future. It can help you to assess how the fund has been managed in the past.

This chart shows the fund's performance as the percentage loss or gain per year over the last 3 years against its benchmark. It can help you to assess how the fund has been managed in the past and compare it to its benchmark.

Performance is shown after deduction of ongoing charges. Any entry and exit charges are excluded from the calculation.