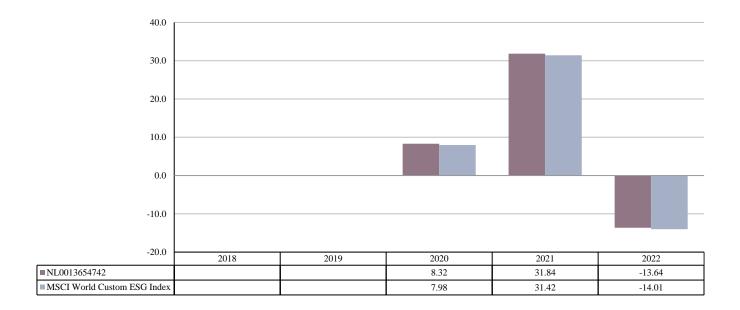

PAST PERFORMANCE (as of 01/01/2023)

Past performance is not a reliable indicator of future performance. Markets could develop very differently in the future. It can help you to assess how the fund has been managed in the past.

This chart shows the fund's performance as the percentage loss or gain per year over the last 3 years against its benchmark. It can help you to assess how the fund has been managed in the past and compare it to its benchmark.

Performance is shown after deduction of ongoing charges. Any entry and exit charges are excluded from the calculation.