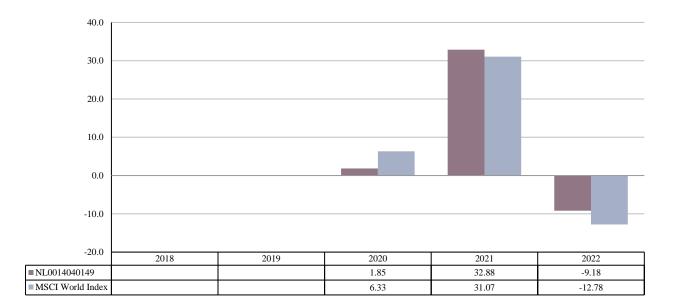

PAST PERFORMANCE (as of 01/01/2023)

Past performance is not a reliable indicator of future performance. Markets could develop very differently in the future. It can help you to assess how the fund has been managed in the past.

This chart shows the fund's performance as the percentage loss or gain per year over the last 3 years against its benchmark. It can help you to assess how the fund has been managed in the past and compare it to its benchmark.

Performance is shown after deduction of ongoing charges. Any entry and exit charges are excluded from the calculation.