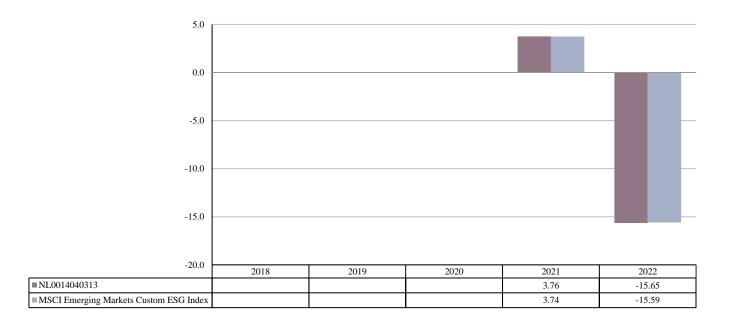

ISIN: NL0014040313
Unit Class Launch Date: 14/01/2020
Unit Class Currency: EUR

This chart shows the fund's performance as the percentage loss or gain per year over the last 2 years against its benchmark. It can help you to assess how the fund has been managed in the past and compare it to its benchmark.

Performance is shown after deduction of ongoing charges. Any entry and exit charges are excluded from the calculation.